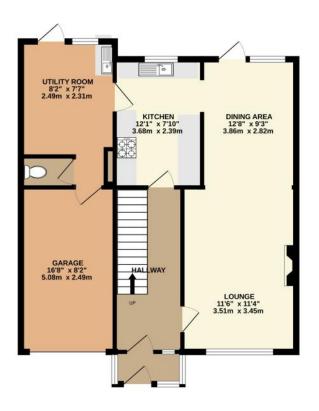

The accommodation is spacious, particularly to the ground floor, and includes a glazed entrance porch, a sitting/dining room with a door to the rear garden, a fitted kitchen, a utility/ garden room and a cloakroom. Upstairs there are three bedrooms and a family shower room. The property also benefits from a garage and off-road parking.

# 3 Albany Drive Bishops Waltham SO32 1GE

ATHROOM

I ANDING

BEDROOM

8'0" x 6'8" 2.44m x 2.03m

1ST FLOOR

BEDROOM

12'1" x 10'8" 3.68m x 3.25m

BEDROOM 12'0" x 10'7" 3.66m x 3.23m

GROUND FLOOR

White very attempt has been made to ensure the accuracy of the flooplan contained here, measurements of doors, windows, rooms and any or where tensis are approximate and on oresponsibility is taken for any error, omission or mis-steement. This plan is for illustrative purposes only and should be used as such by any prospective purchaser. The services, systems and applications should have not been tested and no guarantee as to their operability or efficiency can be given. Made with Mevipro, 62023