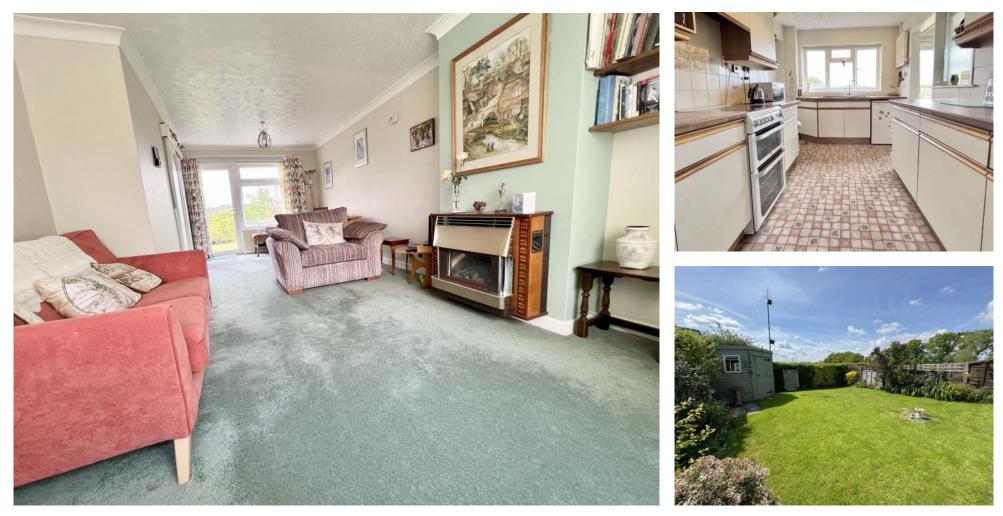

### DESCRIPTION

A spacious three bedroom semi-detached house which enjoys a pleasant edge-of-town location with views to the rear. The property is situated in a desirable, small and established no through close.

The accommodation is spacious, particularly to the ground floor, and includes a glazed entrance porch, a sitting/dining room with a door to the rear garden, a fitted kitchen, a utility/ garden room and a cloakroom. Upstairs there are three bedrooms and a family shower room. The property also benefits from a garage and off-road parking.