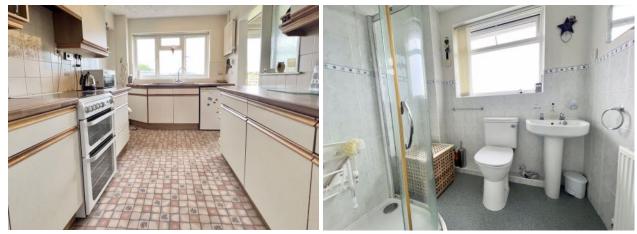

The accommodation is spacious, particularly to the ground floor, and includes a glazed entrance porch, a sitting/dining room with a door to the rear garden, a fitted kitchen, a utility/ garden room and a cloakroom. Upstairs there are three bedrooms and a family shower room. The property also benefits from a garage and off-road parking.