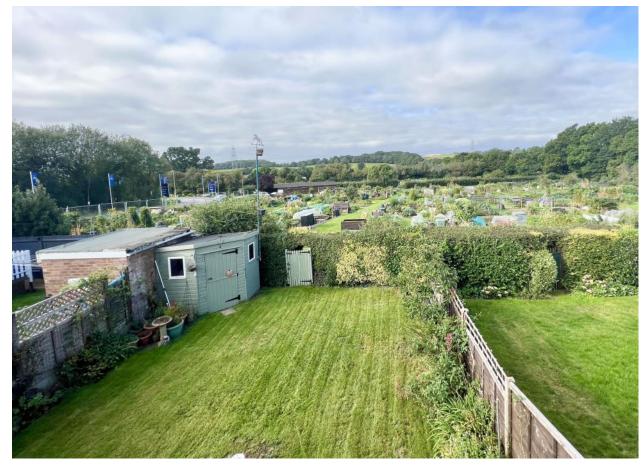

### DESCRIPTION

A spacious three bedroom semi-detached house which enjoys a pleasant edge-of-town location with views to the rear. The property is situated in a desirable, small and established no through close.

The accommodation is spacious, particularly to the ground floor, and includes a glazed entrance porch, a sitting/dining room with a door to the rear garden, a fitted kitchen, a utility/ garden room and a cloakroom. Upstairs there are three bedrooms and a family shower room. The property also benefits from a garage and off-road parking.